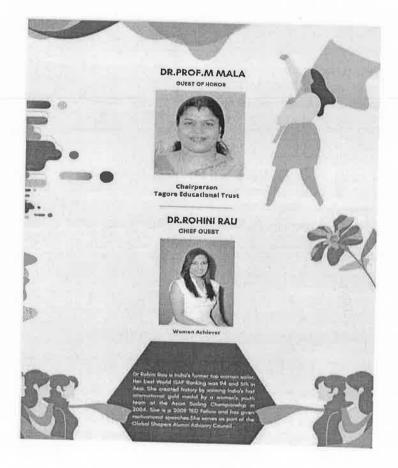

#### GENDER EQUALITY TODAY FOR A SUSTAINABLE TOMORROW {WOMEN'S DAY PROGRAM}

BY DR.ROHINI RAU 8.3.2022

#### CIRCULAR

Internal Complaint Committee of Tagore Dental College & Hospital and Tagore College of Nursing will be collaboratively celebrating the INTERNATIONAL WOMEN'S DAY on 08.03.2022 at APJ Abdul Kalam Auditorium from 12.00 Noon – 1.00 PM. Dr. Prof M. MALA will be the Guest of Honour and Dr. ROSHINI RAO (Women Achiever) will be the chief guest. Kindly request all the staffs and students (Girls) to attend the program.

The program started at 11.30 AM with the welcome address given by Principal-Tagore college of Nursing, followed with prayer and kuthuvillaku lighting.

Chief Guest for the program was **DR ROHINI RAU** who is an International Women Sailor, Social Activitist, TED fellow, Member of Global Shaper Community.

Chief Guest was felicitated by Dr C J Venkatakrishnan, Principal-Tagore Dental College and Hospital and Nursing College Principal was felicitated by Dr Balagopal, Vice Principal, TDCH

Chief Guest was introduced and Dr. ROHINI RAU gave an inspiring Motivational speech. She highlighted about her journey, sailing experience and medical career. She emphasized about self realization and to work towards her ones' passion. She also highlighted that one should be able to put in their effort to achieve the target. The session was interactive with the audiences. Faculties and students asked questions to the chief Guest and she replied motivatingly.