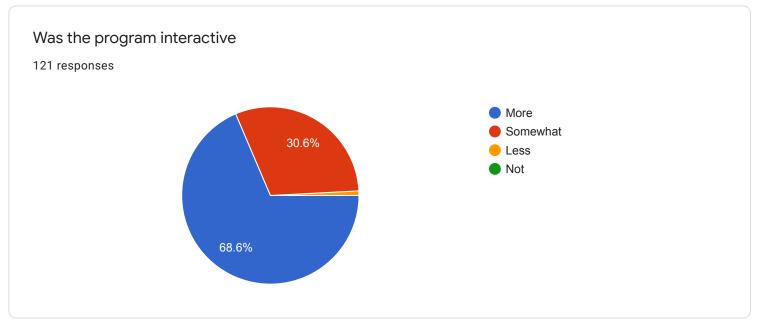

| vpriyankaarasi@gmail.com             |                             | 0         |
|      |                                      |                             |           |

| Name                  |  |
|-----------------------|--|
| 121 responses         |  |
| Mirudhula .B          |  |
| P.AKSHAYA PRIYA       |  |
|                       |  |
| Sangili vignesh. S. M |  |
| SUJI. V               |  |
| Dr.B.Anandh           |  |
| Jeevitha D R          |  |
| Batty sharan.R        |  |
| Vaishnavi M           |  |

#### Email id

121 responses

artheekumar6666@gmail.com

joshmitha11@gmail.com

mmeenamalini@gmail.com

devarajendran43@gmail.com

uarshasaji@gmail.com

chaarumathi123321@gmail.com

acharyanikkin@gmail.com

shanthinipriyaarumugam@gmail.com

shalinisiva99@gmail.com











| Any Suggestion 50 responses                                                                         |
|-----------------------------------------------------------------------------------------------------|
| No                                                                                                  |
| Good                                                                                                |
| Nil                                                                                                 |
| Good                                                                                                |
| Really good                                                                                         |
| Good program