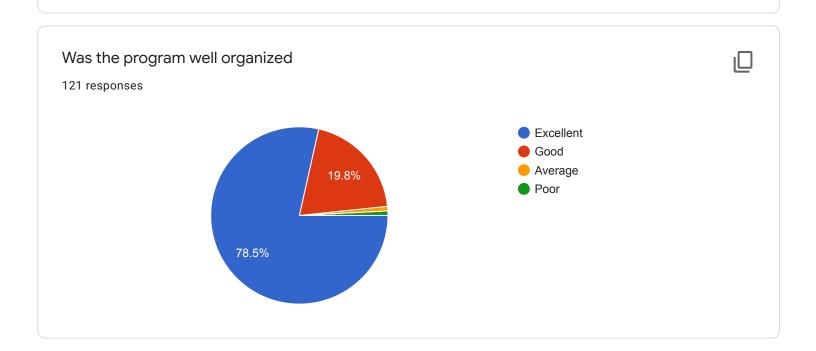

|
|      | vpriyankaarasi@gmail.com             |                             | 0         |
|      |                                      |                             |           |

| Name                  |  |
|-----------------------|--|
| 121 responses         |  |
| Mirudhula .B          |  |
| P.AKSHAYA PRIYA       |  |
|                       |  |
| Sangili vignesh. S. M |  |
| SUJI. V               |  |
| Dr.B.Anandh           |  |
| Jeevitha D R          |  |
| Batty sharan.R        |  |
| Vaishnavi M           |  |

#### Email id

121 responses

artheekumar6666@gmail.com

joshmitha11@gmail.com

mmeenamalini@gmail.com

devarajendran43@gmail.com

uarshasaji@gmail.com

chaarumathi123321@gmail.com

acharyanikkin@gmail.com

shanthinipriyaarumugam@gmail.com

shalinisiva99@gmail.com











| Any Suggestion 50 responses                                                                         |
|-----------------------------------------------------------------------------------------------------|
| No                                                                                                  |
| Good                                                                                                |
| Nil                                                                                                 |
| Good                                                                                                |
| Really good                                                                                         |
| Good program