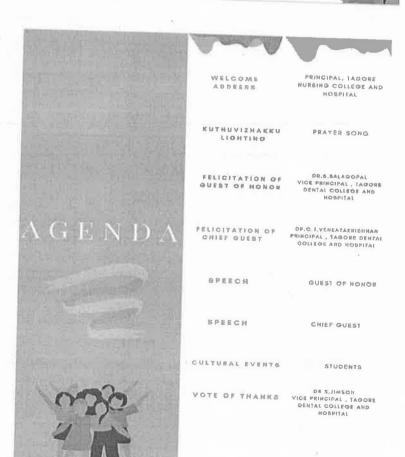

The program started at 11.30 AM with the welcome address given by Principal-Tagore college of Nursing, followed with prayer and kuthuvillaku lighting.

Chief Guest for the program was **DR ROHINI RAU** who is an International Women Sailor, Social Activitist, TED fellow, Member of Global Shaper Community.

Chief Guest was felicitated by Dr C J Venkatakrishnan, Principal-Tagore Dental College and Hospital and Nursing College Principal was felicitated by Dr Balagopal, Vice Principal, TDCH

Chief Guest was introduced and Dr. ROHINI RAU gave an inspiring Motivational speech. She highlighted about her journey, sailing experience and medical career. She emphasized about self realization and to work towards her ones' passion. She also highlighted that one should be able to put in their effort to achieve the target. The session was interactive with the audiences. Faculties and students asked questions to the chief Guest and she replied motivatingly.

Gift of appreciation were given to female non teaching staffs of Tagore Dental college and Tagore College of Nursing.

Cultural events was followed with video clipping of female faculties of Tagore Dental college and Hospital and one dance performance each from Tagore Dental College and Tagore College of Nursing.

The program concluded with vote of thanks given by Dr Jimson (vice principal) Tagore Dental College and Hospital.

ninamangalam, Vandalur Post. Jakottaiyur, Chennai - 600 127.