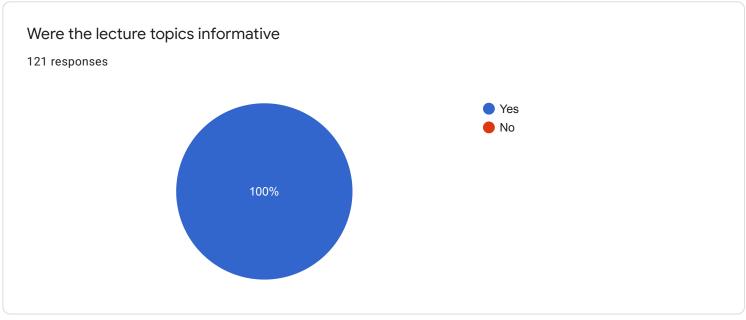

|
|      | vpriyankaarasi@gmail.com             |                             | 0         |
|      |                                      |                             |           |

| Name                  |  |
|-----------------------|--|
| 121 responses         |  |
| Mirudhula .B          |  |
| P.AKSHAYA PRIYA       |  |
|                       |  |
| Sangili vignesh. S. M |  |
| SUJI. V               |  |
| Dr.B.Anandh           |  |
| Jeevitha D R          |  |
| Batty sharan.R        |  |
| Vaishnavi M           |  |

#### Email id

121 responses

artheekumar6666@gmail.com

joshmitha11@gmail.com

mmeenamalini@gmail.com

devarajendran43@gmail.com

uarshasaji@gmail.com

chaarumathi123321@gmail.com

acharyanikkin@gmail.com

shanthinipriyaarumugam@gmail.com

shalinisiva99@gmail.com











| Any Suggestion 50 responses                                                                         |
|-----------------------------------------------------------------------------------------------------|
| No                                                                                                  |
| Good                                                                                                |
| Nil                                                                                                 |
| Good                                                                                                |
| Really good                                                                                         |
| Good program